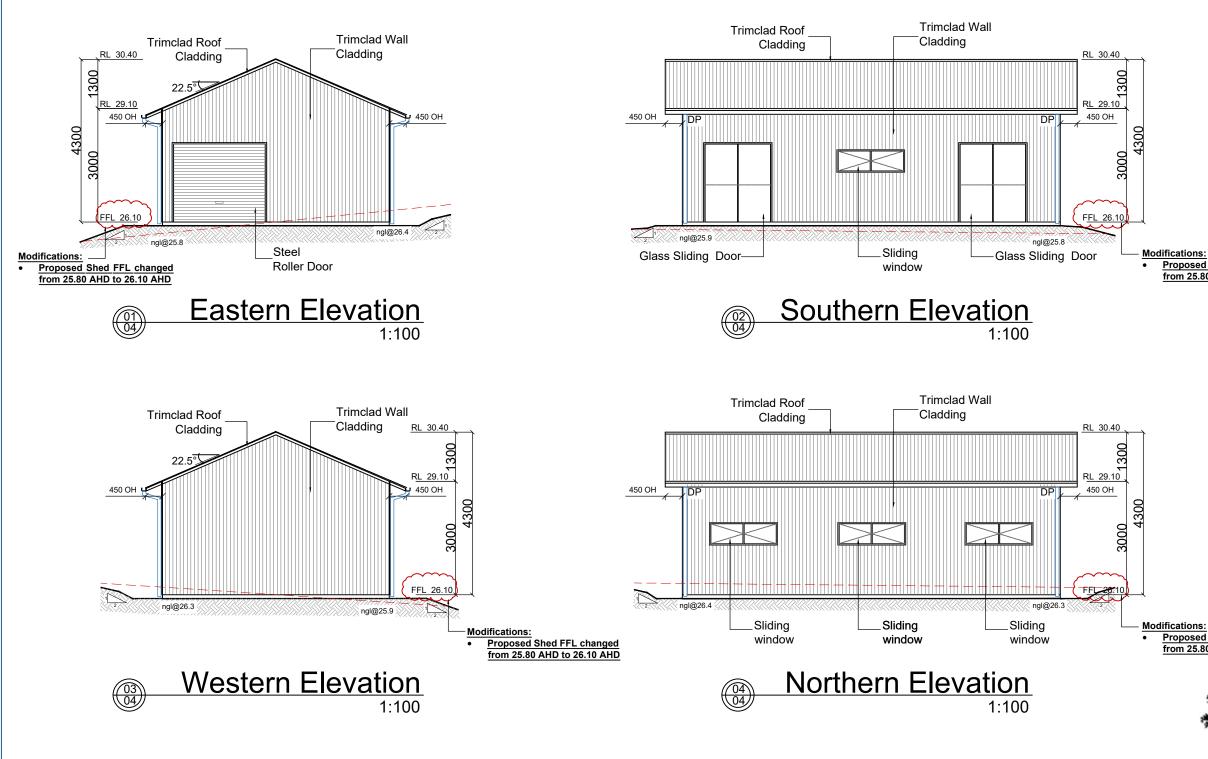

Modifications: • Proposed Shed FFL changed from 25.80 AHD to 26.10 AHD

**Neighbour Notification** 