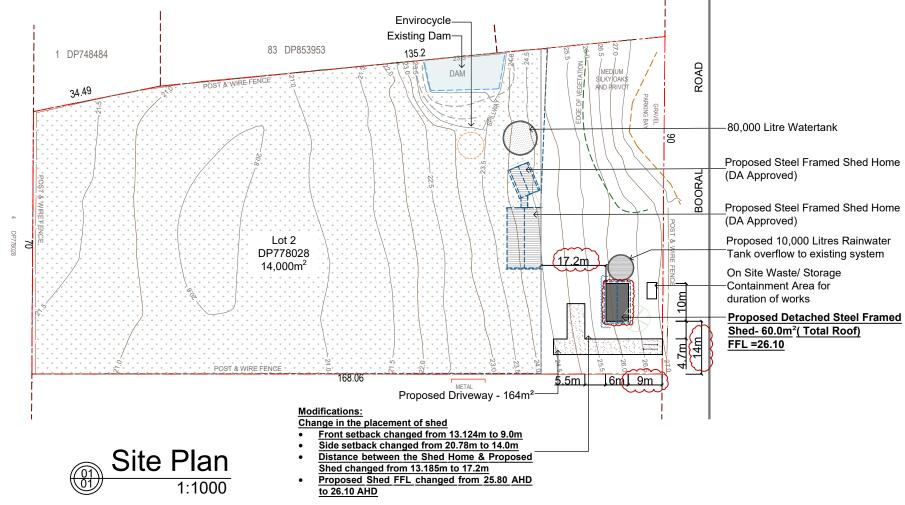

## Area Ratios: Property Size = 14,000.0m<sup>2</sup>

| Proposed Detached | d Steel Framed Shed = 60.0m²(0.43%) |  |
|-------------------|-------------------------------------|--|
|-------------------|-------------------------------------|--|

Proposed Shed Home =  $184.0m^2(1.31\%)$ 

Free space (Behind the Building Line) Approx.= 10,206.0m<sup>2</sup> (72.9%)

Free space (Front of the Building Line) Approx.= 2,584.05m<sup>2</sup> (18.46%)

| Supplied | By: |
|----------|-----|
|----------|-----|

Modifications: • Proposed Shed FFL changed from 25.80 AHD to 26.10 AHD

**Neighbour Notification** 